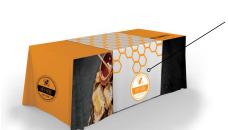

### See your brand, not your storage

Our table throws are a simple enhancement for your table at your next event or product launch and can nicely compliment the rest of your presentation. They are perfect for adding additional branding to your booth or tabletop setup while providing coverage for any additional inventory that is not on display.

The Expand TableThrow comes in convenient 4'6' and 8' sizes as well as a convertible 6'-8' size.

## Full Color Dye-Sublimation HDR Printing

Printing for the Expand Tablethrow is done with dye-sublimation, for excellent print quality. Create the perfect setting for your table top display by printing on any or all parts of the table cloth. Expand has invested in the latest state-of-the-art equipment and software. We continuously strive for the highest quality by devoting ourselves to regular training and process improvement. Our new high quality HDR printed graphics can make a big difference at your next trade show or event. To learn more visit our website »